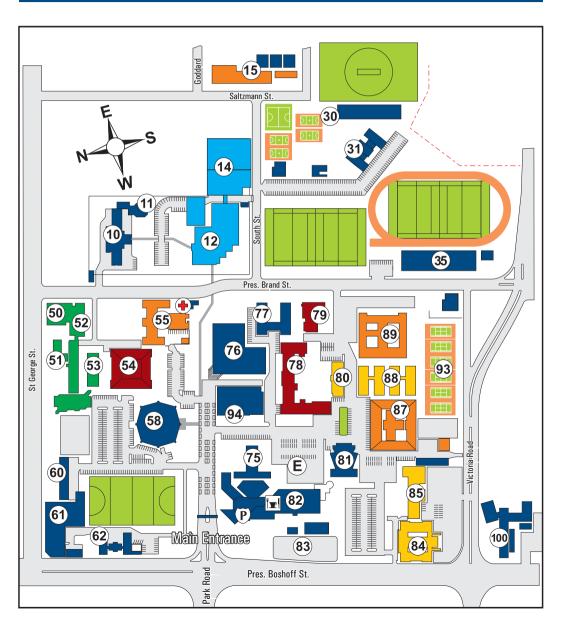

## **BLOEMFONTEIN CAMPUS MAP**

- Faculty of Engineering and Information Technology
- Faculty of Health and Environmental Sciences
- Faculty of Management Sciences
- Faculty of Humanities

- General
- Residences

- 10 Z R Mahabane Building
- 11 Japie van Lill Auditorium
- 12 Faculty of Engineering & Information Technology
- 14 bhpBilliton Lecture Block
- 15 Residence: Loggies
- 30 Netball/Mini Hockey Astro Cricket/Soccer Clubhouse
- 31 Orion Office Complex
- 35 Sportsgrounds: Rugby, Soccer and Athletics
- 50 Main Hall
- 51 Emergency Medical Care
- 52 Dirk Coetzee Building (Faculty of Health and Environmental Sciences)
- 53 Prosperitas Auditorium
- 54 School of Tourism, Hospitality & Sport
- 55 Residence: Welgemoed
- 58 Boet Troskie Hall
- 60 Maintenance Central Deliveries
- 61 Vehicle Park
- 62 Partnerships & Enterprises Communications & Marketing
- 75 Gym Hall

- 76 Library & Information Services
- 77 Centre for e-learning and Educational Technology
- 78 Faculty of Management Sciences
- 79 Office Management & Technology
- 80 Humanitas Office Complex (Faculty of Humanities)
- 81 Artec Hall
- 82 Lapeng Student Centre Centre for Counselling
  - 83 Filling Station & ABSA ATM
- 84 Art
- 85 Graphic Design
- 87 Residence: Eendrag
- 88 Kamelia Annex (School of Teacher Education)
- 89 Residence: Technikon
  - 93 Tennis / Basketball
- 94 Student Academic Support Centre
- 100 Science Park
  - Campus Doctor
  - Cafeteria / Standard Bank ATM
  - **E**) Assessment Notice-boards
  - P Protection Services: Charge-office